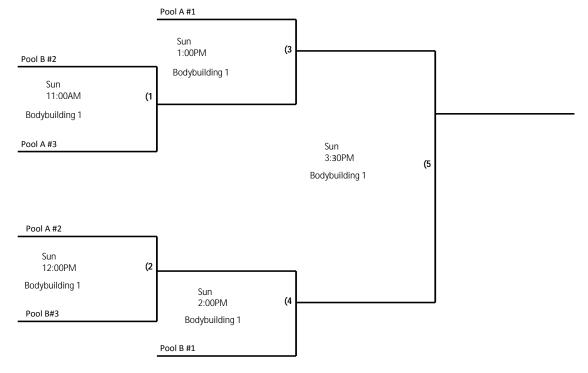

## Pool A

## LACE EM UP

| LACE EM UP                                                                 |                                        | Win/Loss | Score | Diff |
|----------------------------------------------------------------------------|----------------------------------------|----------|-------|------|
| Mar 19, 2016 10:00AM Bodybuilding 1<br>Mar 19, 2016 11:00AM Bodybuilding 1 | Still Grinding<br>Shot Mechanics       |          |       |      |
| STILL GRINDING                                                             |                                        | Win/Loss | Score | Diff |
| Mar 19, 2016 10:00AM Bodybuilding 1<br>Mar 19, 2016 12:00PM Bodybuilding 1 | Lace em up<br>Shot Mechanics           |          |       |      |
| SHOT MECHANICS                                                             |                                        | Win/Loss | Score | Diff |
| Mar 19, 2016 11:00AM Bodybuilding 1<br>Mar 19, 2016 12:00pM Bodybuilding 1 | Lace em up<br>Still Grinding           |          |       |      |
| Pool B                                                                     |                                        |          |       |      |
| WILLIAMS BROTHERS                                                          |                                        | Win/Loss | Score | Diff |
| Mar 19, 2016 10:30AM Bodybuilding 1<br>Mar 19, 2016 11:30AM Bodybuilding 1 | Jr Shot Mechanics<br>LeBrontourage     |          |       |      |
| JR SHOT MECHANICS                                                          |                                        | Win/Loss | Score | Diff |
| Mar 19, 2016 10:30AM Bodybuilding 1<br>Mar 19, 2016 12:30PM Bodybuilding 1 | Williams Brothers<br>LeBrontourage     |          |       |      |
| LEBRONTOURAGE                                                              |                                        | Win/Loss | Score | Diff |
| Mar 19, 2016 11:30AM Bodybuilding 1<br>Mar 19, 2016 12:30PM Bodybuilding 1 | Williams Brothers<br>Jr Shot Mechanics |          |       |      |
|                                                                            |                                        |          |       |      |