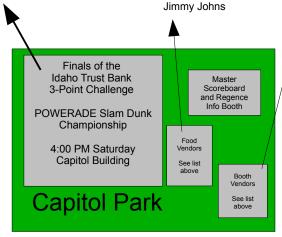

## The Seventh Annual Fast Eddy's Summer BAM Jam **Court Map Booth Vendors:**

Strideline Socks Big Al's Mikasa Food Vendors: Rhino Rush ParadICE Muscle Pharm Domino's Pizza Pro Image

Idaho Meth Project Sports Authority Johnny's Fit Club Idaho Stampede