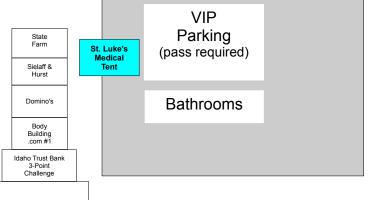

## The Seventh Annual Fast Eddy's Summer BAM Jam **Court Map Booth Vendors:**

Strideline Socks Big Al's Mikasa Food Vendors: Rhino Rush ParadICE Muscle Pharm Domino's Pizza Pro Image

Idaho Meth Project Sports Authority Johnny's Fit Club Idaho Stampede